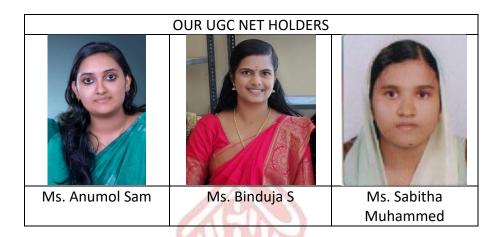

### **Annual Report 2015-2016**

Faculty Coordinator: Prof. Jenipher Carlos Hosanna

Student Coordinator: Mr. Binu Kurian

The HBC NET Coaching Centre of our college has been conducting UGC NET Coaching Classes since the Academic Year 2012-13. It is our former Principal - Dr. Abraham Daniel who initiated HBC NET Coaching Centre in 12 October 2012. The 2015-2016 Batch NET Coaching was inaugurated by Dr. Aneyamma Varughese on Monday 29 June 2015 at 1.30 pm in the II M.Com Class. PG students and teachers in the Department of Commerce participated in the meeting. In 2015-2016 our Centre gave coaching to 15 students. Three of our students (Ms. Anumol Sam, Ms. Binduja S, & Ms. Sabitha Muhammed) got UGC NET in Commerce. In addition our teachers have taken NET Coaching classes in University Employment Information & Guidance Bureau of MG University. We have a rich source of NET Coaching study materials and a printed copy of these study materials have given to our students. Prof. Jenipher Carlos Hosanna is the Faculty Coordinator and Mr. Binu Kurian was the Student Coordinator of HBC Net Coaching Centre in this period. Two of our teachers in the Department of Commerce – Dr. Babu Joseph and Prof. Jenipher Carlos Hosanna took classes in this period.